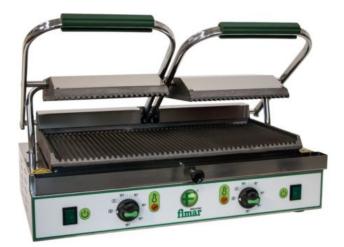

## **CAST IRON ELECTRIC PLATES PESORN**

SKU: PE50RN

## **ADDITIONAL INFORMATION**

**Power Kw** 3,6 Kw

power supply 230V/1N/50-60Hz

**Cooking surface Grooved-Grooved** 

**Cooking time** 50÷300°C

**Cooking surface** 

size

480 x 230 mm

packaging volume

(m3)

Machine for cooking and heating meat, fish, eggs, vegetables, cheese, stuffed toast, sandwiches, etc. Stainless steel casing - sandblasted cast iron cooking plate, which maintains the temperature for a long time - heating elements placed directly on the plates to guarantee better conductivity - safety thermostat - self-balanced upper plate - available with smooth or ribbed cooking surface. Model with ribbed cooking